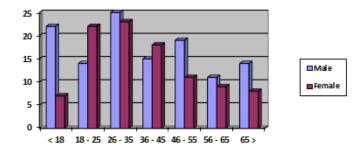

partment to conduct a vacation watch. Officers will, each night, walk around the residence to ensure the residence is secure.

Oelwein Police Officers continue to exit their patrol cars and perform foot patrols in the downtown business district as well as in the residential neighborhoods. Officers performed 295 business district foot patrols and 133 residential foot patrols.

"Good people do not need laws to tell them to act responsibly, while bad people will find a way around the laws."

- Plato (427-347 B.C.)

## Oelwein Police Department Summary of Incidents by Month

The following chart displays a summary of calls for service by the month in which they occurred. In 2019, the month of July received the highest number of incidents.

## Incidents By Month



## Victim Information by Age



These statistics reflect all reported crimes where there was a citizen victim. Crimes ranging from theft, criminal mischief, burglary, assault, domestic assault and other various crimes are reflected. As the chart above indicates, cumulatively the age group of 26 to 35 experienced the most persons victimized by crime in 2019. Approximately 3.6% of our citizens reported being a victim of a crime in 2019. Less than 2% of our senior citizens reported being the victim of a crime.

## Oelwein Police Department Summary of Arrests in 2019

The Oelwein Police Department strives to be professional, courteous and equitable in the enforcement of the law. In 2019, the Oelwein Police Department filed 469 criminal charges against persons.

In 2019, officers filed 49 drug charges for the manufacturing