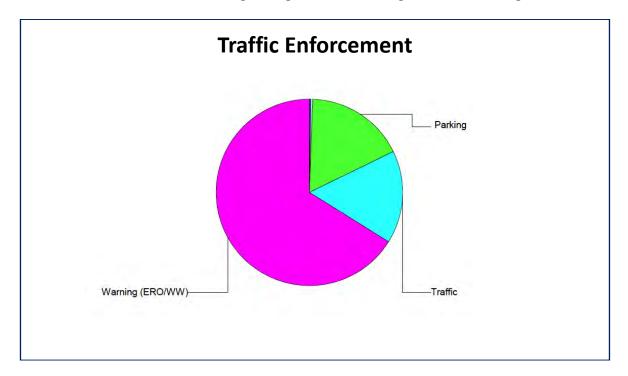

s for various traffic violations. That is compared to only 219 traffic citations. That figures to be 4.5 warnings issued compared to citations. The chart below allows for comparison.

The warning to citation ratio is an interesting statistic as a person considers our officers' efforts. Contrary to public perception about all law enforcement, our officers are fair and take pride in their enforcement efforts and understand that many times education by communication and a warning may go further than a citation. Factors that are taken into consideration are the seriousness of a violation, time and day of the violation, location, and the number of times a person has been previously warned; amongst other factors.

Our officers issued 199 warnings for speed while issuing 64 citations for speed.



## Oelwein Police Department Community Clean-up Effort Nuisance Abatements

The Oelwein Police Department works diligently with our citizens to provide a safe and clean community. As a part of that effort, officers are observant to nuisance violations such as garbage in the yard, junk in the yard, inoperable or junk vehicles and other debris. We work to ensure clean neighborhoods as that provides a better look for our community, protects property values and a clean neighborhood is less welcoming to criminal behavior.

In 2019, officers served 351 nuisance abatement notices.



Through efforts of talking with citizens, working with them to gain compliance, being patient (if there has been progress) and providing information in reference to legal ways to dispose of items; we observed a cle